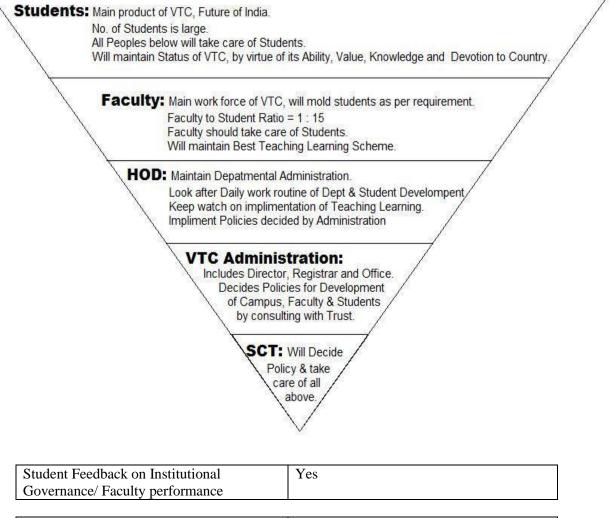

### • Organizational chart and processes

| Student Feedback on Institutional | Yes |
|-----------------------------------|-----|
| Governance/ Faculty performance   |     |

| Sr.No | Name of Member                               | Designation |
|-------|----------------------------------------------|-------------|
| 1     | Mr. D. D. Gavali                             | Chairman    |
| 2     | Mr. V. G. Awasare                            | Member      |
| 3     | Mr. R. R. Mankar                             | Member      |
| 4     | Mr. A. R. Patil                              | Member      |
| 5     | Mr. S. R. Gaste                              | Member      |
| 6     | Mr. J. A. Sharikmasalat                      | Member      |
| 8     | Mr. A. B. Jamdade                            | Secretary   |
| 9     | Ms. Snehal Rajaram Chavan (FY Civil)         | Member      |
| 10    | Mr. Sushant Rajendra Shelake (FY Electrical) | Member      |
| 11    | Ms. Nilima Manik Sutar (SY Electrical)       | Member      |
| 12    | Mr. Rohit Bahuso Patil (SY Mechanical)       | Member      |
| 13    | Ms. Shweta Vijay Sonvane (TY Electrical)     | Member      |
| 14    | Mr. Sanket Dattatray Chavan (TY Mechanical)  | Member      |